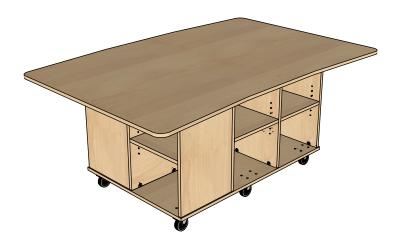

#### Description

The **Junction Table** is the core of our Project Hub Collection. A furniture collection designed for students and educators to connect and collaborate, engage in design thinking, and prototype their ideas.

The very sturdy **Junction Table** is ideal for project-based learning in STEM labs, art studios or any project oriented space. The heavy casters allow the table to be easily moved as needed, and contains ample storage for materials and loose parts.

#### **Product features**

- Edges smoothed and finished
- 6 x lockable heavy duty castors
- Adjustable shelves