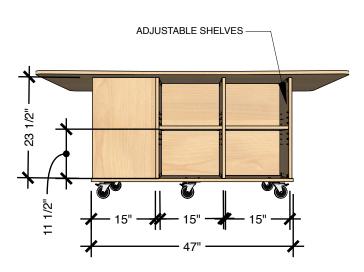

#### **Product features**

- Edges smoothed and finished
- 6 x lockable heavy duty castors
- Adjustable shelves

### **TECHNICAL DRAWING**

| JUNCTION<br>STEM TABLE |     |
|------------------------|-----|
| LENGTH                 | 70" |
| DEPTH                  | 47" |
| HEIGHT                 | 29" |

Dimensions indicated are approximate. Please contact us if you require clarification.