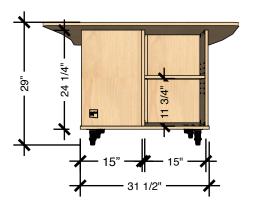

### **TECHNICAL DRAWING**

| JUNCTION<br>STEM TABLE |     |
|------------------------|-----|
| LENGTH                 | 70" |
| DEPTH                  | 47" |
| HEIGHT                 | 29" |

Dimensions indicated are approximate. Please contact us if you require clarification.