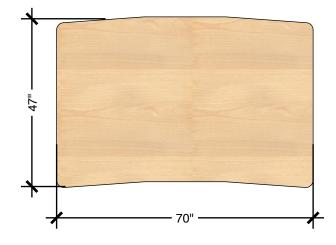

### **TECHNICAL DRAWING**

| JUNCTION<br>STEM TABLE |     |
|------------------------|-----|
| LENGTH                 | 70" |
| DEPTH                  | 47" |
| HEIGHT                 | 29" |

Dimensions indicated are approximate. Please contact us if you require clarification.