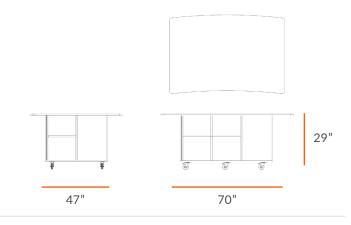

### **TECHNICAL DRAWING**

| JUNCTION<br>STEM TABLE |     |
|------------------------|-----|
| LENGTH                 | 70" |
| DEPTH                  | 47" |
| HEIGHT                 | 29" |

Dimensions indicated are approximate. Please contact us if you require clarification.