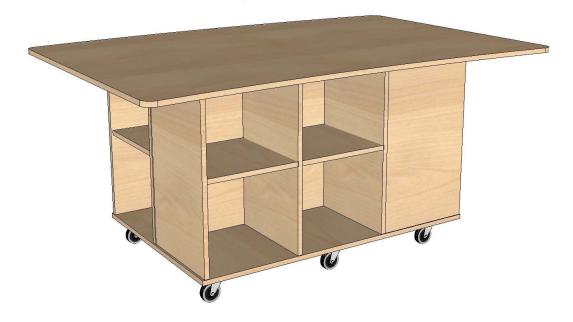

#### Description

The **Junction Table** is the core of our Project Hub Collection. A furniture collection designed for students and educators to connect and collaborate, engage in design thinking, and prototype their ideas.

The very sturdy **Junction Table** is ideal for project-based learning in STEM labs, art studios or any project oriented space. The heavy casters allow the table to be easily moved as needed, and contains ample storage for materials and loose parts.

#### **Product features**

- Edges smoothed and finished
- 6 x lockable heavy duty castors
- Adjustable shelves